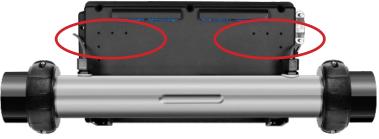

#### **BRACKETS**

The back of the system enclosure has holes for mounting brackets.