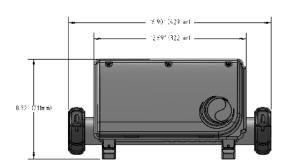

Mounting brackets can be installed horizontally.



#### **BRACKETS**

The back of the system enclosure has holes for mounting brackets.

#### **ATTACHED HEATER**



#### ATTACHED SPA HEATER

Built with premium materials, the attached spa heater is engineered for easy installation without any loose wires. All in one convenient package!

Optional: Remote Heater available.



# BP200 TRY LEVEL CONTROL SYSTEM

#### **PANELS & OVERLAYS**



TP Panels Shown
Works with all of Balboa's TP Panels



SpaTouch™ Panels Shown
Works with all of Balboa's SpaTouch™ Panels

#### Note

Please refer to Balboa's Topside Panels webpage or scan the QR code for part number and panel information. <a href="https://www.balboawater.com/Topside-Panels">www.balboawater.com/Topside-Panels</a>



#### **DIMENSIONS**