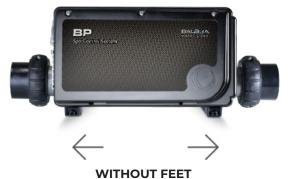

#### **MOUNTING OPTIONS: FEET**

WITH FEET
The system can be mounted with feet or brackets.

The system can be mounted with feet or brackets.

**EACH FOOT**Is mounted to the surface with two screws.

MOUNTING FEET