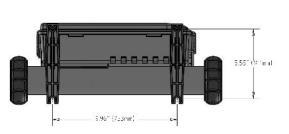

ounting brackets can be installed horizontally.



#### **BRACKETS**

The back of the system enclosure has holes for mounting brackets.

#### **ATTACHED HEATER**



#### ATTACHED SPA HEATER

Built with premium materials, the attached spa heater is engineered for easy installation without any loose wires. All in one convenient package!

Optional: Remote Heater available.



# BP200 TRY LEVEL CONTROL SYSTEM

#### **PANELS & OVERLAYS**



TP Panels Shown
Works with all of Balboa's TP Panels



SpaTouch™ Panels Shown
Works with all of Balboa's SpaTouch™ Panels

#### Note

Please refer to Balboa's Topside Panels webpage or scan the QR code for part number and panel information. <a href="https://www.balboawater.com/Topside-Panels">www.balboawater.com/Topside-Panels</a>



#### **DIMENSIONS**