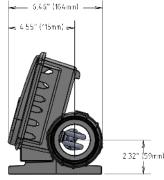

nting brackets can be installed horizontally.



#### **BRACKETS**

The back of the system enclosure has holes for mounting brackets.

#### **ATTACHED HEATER**



#### ATTACHED SPA HEATER

Built with premium materials, the attached spa heater is engineered for easy installation without any loose wires. All in one convenient package!

Optional: Remote Heater available.



# BP200 TRY LEVEL CONTROL SYSTEM

#### **PANELS & OVERLAYS**



TP Panels Shown
Works with all of Balboa's TP Panels



SpaTouch™ Panels Shown
Works with all of Balboa's SpaTouch™ Panels

#### Note

Please refer to Balboa's Topside Panels webpage or scan the QR code for part number and panel information. <a href="https://www.balboawater.com/Topside-Panels">www.balboawater.com/Topside-Panels</a>



#### **DIMENSIONS**