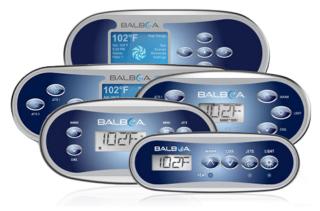

#### **PANELS & OVERLAYS**

TP Panels Shown
Works with all of Balboa's TP Panels

SpaTouch™ Panels Shown
Works with all of Balboa's SpaTouch™ Panels