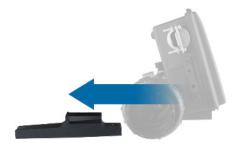

#### **MOUNTING OPTIONS: FEET**

WITH FEET
The system can be mounted with feet or brackets.

The system can be mounted with feet or brackets.

**EACH FOOT**Is mounted to the surface with two screws.

MOUNTING FEET

Once the feet are mounted, the system pack is mounted onto the feet in this direction.

**SYSTEM PACK** Is mounted.

<sup>\*\*</sup> Other heaters available