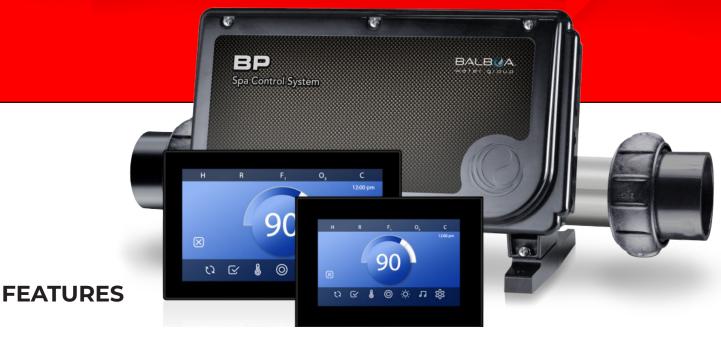

### CUSTOMIZED TO FIT YOUR NEEDS

Smoothly integrates with bwa<sup>TM</sup>, ControlMySpa<sup>TM</sup>, bba<sup>TM</sup> and Balboa's Topside Panels.

- $\cdot$  Lowest cost, entry level BP system
- · Attached or remote heater
- · BP capable features
- Wireless System Control: (bwa<sup>™</sup>)/ControlMySpa<sup>™</sup>/Balboa Bluetooth Audio (bba<sup>™</sup>)
- · Works with the newest TP/SpaTouch™ Panels

#### **PANELS & OVERLAYS**

TP Panels Shown
Works with all of Balboa's TP Panels

SpaTouch™ Panels Shown
Works with all of Balboa's SpaTouch™ Panels