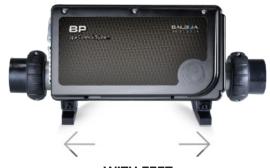

#### **MOUNTING OPTIONS: FEET**

WITH FEET
The system can be mounted with feet or brackets.

The system can be mounted with feet or brackets.

**EACH FOOT**Is mounted to the surface with two screws.

MOUNTING FEET